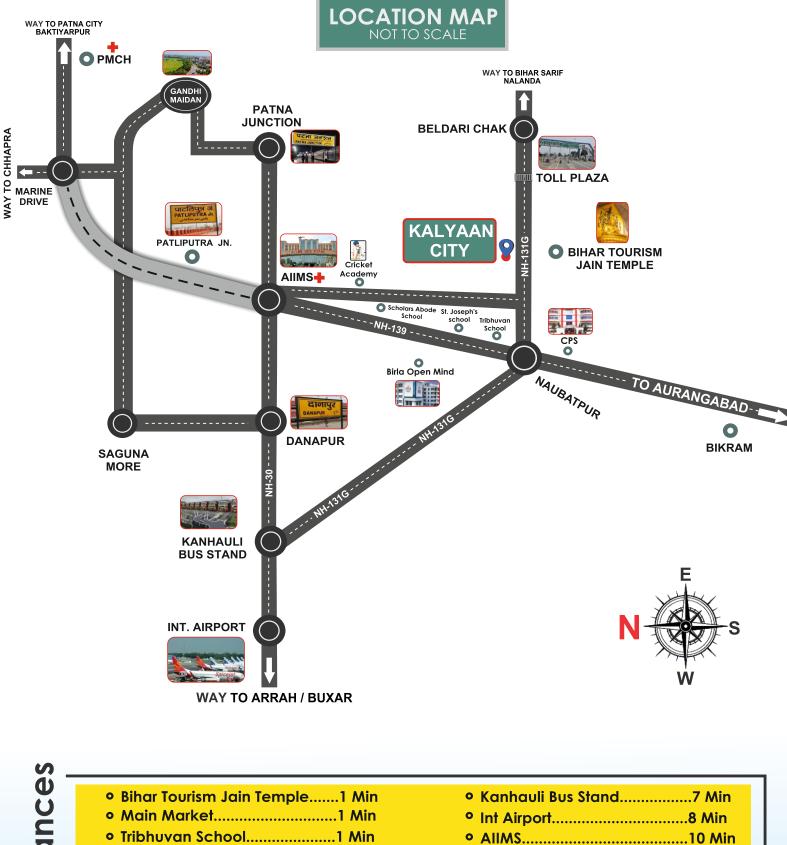

| • Main Market             | 1 Min |
|---------------------------|-------|
| • Tribhuvan School        | 1 Min |
| • Cambridge Public School | 2 Min |
| • Government Hospital     | 2 Min |
| • Cricket Academy         | 5 Min |
| • Scholars Abode School   | 5 Min |
| • Birla Open Minds        | 5 Min |

| • Kanhauli Bus Stand | 7 Min  |
|----------------------|--------|
| Int Airport          | 8 Min  |
| • AIIMS              | 10 Min |
| • Danapur Station    | 12 Min |
| • Marin Drive        | 15 Min |
| • Patloputra Jn      | 15 Min |
| o Gandhi Maidan      | 20 Min |
| • Patna Jn           | 20 Min |
|                      |        |